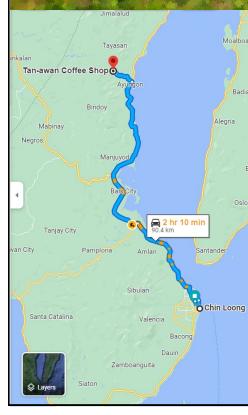

President, RY 2021-2022

Today we will be preparing for our Fellowship Ride on May 29, 2022 in Tanawan Coffee Shop, Ayungon, Neg. Or. We will Assemble at Petron Gas Station at 7:30am. Our route will on the North-Eastern Highway going to Ayungon. Then take the Ayungon-Mabinay (via Mabato) Road. It's a little over 90km drive to Tanawan Coffee logue, we want to thank Shop where we will have our Lunch. Then we will proceed westward passing by BanBan Lake, then to the Town of Mabinay. After that, we go down to Bais and head back Home to Dumaguete.

# **ROTARY FELLOWSHIP RIDE**

TANAWAN COFFEE SHOP May 29, 2022

## DUMAGUETE-AYUNGON-MABINAY-BAIS-DUMAGUETE

POLIO

# SCHEDULE

ASSEMBLY PLACE: PETRON GAS STATION Airport, Sibulan ASSEMBLY TIME: 7:30am then TAKE OFF BRUNCH(10:30): Tanawan Coffee Shop Ayungon, Neg. Or. HEAD HOME: via Mabato-BanBan-Mabinay-Bais-Dgte. ASSESSMENT: TBD