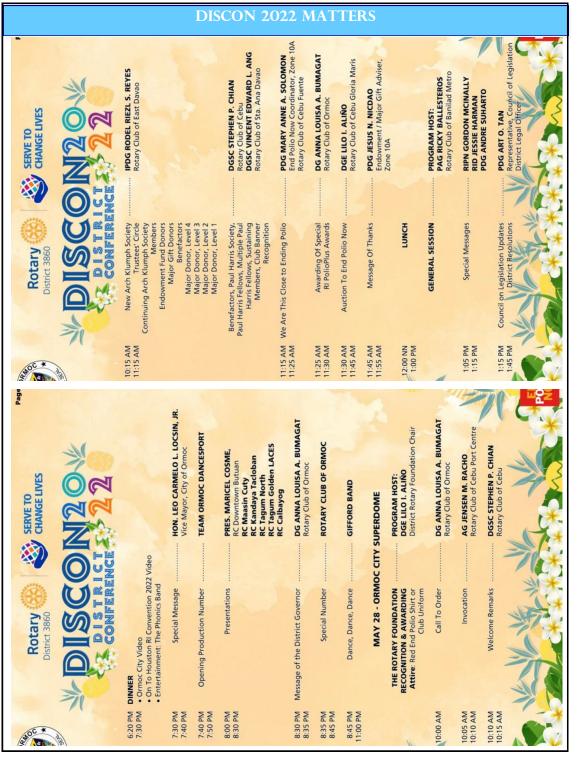

|                      |  |  |  |
|                                                                      | RI DOL                 | LAR RATE             |                                   |                      |  |  |  |
| 1US\$ = Php52.00 AUD = 1.40 NZD = 1.54                               |                        |                      |                                   |                      |  |  |  |
| 1055 -                                                               | A                      | 00 - 1.40            | N20 - 1.54                        |                      |  |  |  |
|                                                                      |                        |                      |                                   |                      |  |  |  |





| SERVE TO<br>CHANGE LIVES