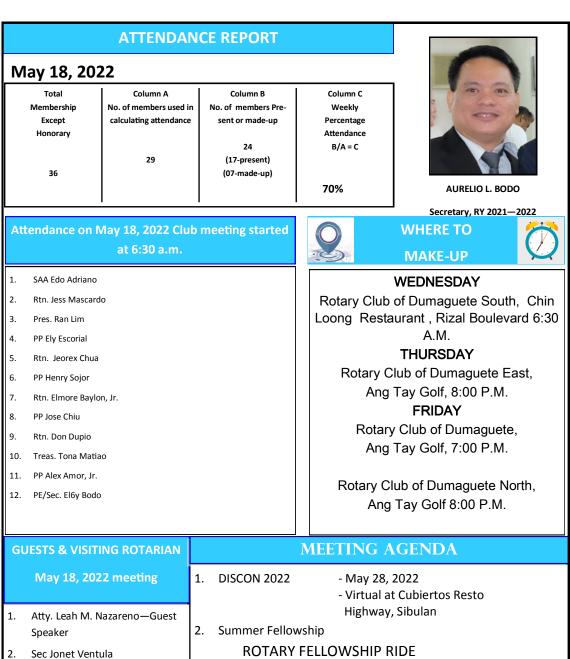

#### **TREASURER'S REPORT**

| I. BALANCE FROM ROTARY YEAR 2020-<br>A. Collections                  | -21                    | (1                   | 13,777.50)                        |                      |  |  |  |
|----------------------------------------------------------------------|------------------------|----------------------|-----------------------------------|----------------------|--|--|--|
| 1.0                                                                  |                        |                      |                                   |                      |  |  |  |
| B. Less: Expenses                                                    |                        |                      |                                   |                      |  |  |  |
| C. Balance from RY 2020 –2021<br>II. ROTARY YEAR 2020-2021           |                        |                      | (13,777.50)                       |                      |  |  |  |
| A. SAR Dues RY 2020-2021                                             | 1st SEM                | 2nd SEM              | 179,270.00                        | R.I. ID              |  |  |  |
| 1.0 Gilbert Fuentes                                                  | 3,000.00               | 3,000.00             |                                   | 5251568              |  |  |  |
| 2.0 Jeremy Jordan                                                    | 3,000.00               | 3,000.00             |                                   | 10769905             |  |  |  |
| 3.0 Alex Amor, Jr.                                                   | 3,000.00               | 3,600.00             |                                   | 270207               |  |  |  |
| 4.0 Ely Escorial                                                     | 3,000.00               | 3,000.00             |                                   | 2062576              |  |  |  |
| 5.0 Ran Lim                                                          | 3,000.00               | 3,000.00             |                                   | 5994163              |  |  |  |
| 6.0 Anton Dejaresco<br>7.0 Chiquiting Sagarbarria                    | 3,000.00               |                      |                                   | 9373253<br>115731    |  |  |  |
| 8.0 Henry Liu                                                        | 3,000.00               |                      |                                   | 1261259              |  |  |  |
| 9.0 Edo Ádriano                                                      | 3,000.00               | 3,000.00             |                                   | 1261257              |  |  |  |
| 10.0 Greg Uymatiao, Jr.                                              | 3,600.00               | 3,600.00             |                                   | 270218               |  |  |  |
| 11.0 Wilkie Matiao                                                   | 3,000.00               | 3,000.00             |                                   | 270237               |  |  |  |
| 12.0 Joe Chiu<br>13.0 Dodong Managing                                | 3,000.00<br>3,000.00   | 3,000.00<br>3,000.00 |                                   | 270211<br>9854644    |  |  |  |
| 14.0 Ely Bodo                                                        | 3,000.00               | 3,000.00             |                                   | 8973118              |  |  |  |
| 15.0 Terry Orbeta                                                    | 3,000.00               | 3,000.00             |                                   | 6356565              |  |  |  |
| 16.0 Jess Mascardo                                                   | 3,000.00               | 3,000.00             |                                   | 6989755              |  |  |  |
| 17.0 Tona Matiao                                                     | 3,000.00               | 3,000.00             |                                   | 270239               |  |  |  |
| 18.0 Henry Sojor                                                     | 3,000.00               | 3,000.00             |                                   | 1498057              |  |  |  |
| 19.0 Froilan Pinili<br>20.0 Jeorex Chua                              | 3,000.00               | 2 000 00             |                                   | 8978611              |  |  |  |
| 20.0 Jeorex Crua<br>21.0 Robi Mariano                                | 3,000.00               | 3,000.00             |                                   | 5994162<br>8973108   |  |  |  |
| 22.0 Andre Jacobo                                                    | 3,000.00               |                      |                                   | 811768               |  |  |  |
| 23.0 Jone Amante                                                     | 3,000.00               | 3,000.00             |                                   | 1992652              |  |  |  |
| 24.0 Allan Martinez                                                  | 3,000.00               | 3,000.00             |                                   | 6070765              |  |  |  |
| 25.0 Erp Bustamante                                                  | 3,000.00               |                      |                                   | 6070762              |  |  |  |
| 26.0 Aldrin Ramirez<br>27,0 Myles Bejar                              | 3,000.00               |                      |                                   | 11433102<br>6544688  |  |  |  |
| 28.0 Bimbo Lagahit                                                   | 3,000.00               | 3,000.00             |                                   | 6544686              |  |  |  |
| 29.0 Arman Catacutan                                                 | 3,000.00               | 3,000.00             |                                   | 10769909             |  |  |  |
| 30.0 Richard Catacutan                                               | 3,000.00               |                      |                                   | 8973052              |  |  |  |
| 31.0 Elmore Baylon                                                   | 3,000.00               | 3,000.00             |                                   |                      |  |  |  |
| 32.0 Angelo David Berba                                              | 3,000.00               | 3,000.00             |                                   | 11432468             |  |  |  |
| 33.0 Alex Pal<br>34.0 Nino Marfren Joseph Echiver                    | 3,000.00               | 3,000.00             |                                   | 11432397<br>11432465 |  |  |  |
| 35.0 Christopher Jay V. Cayang                                       | 1 VIKING               |                      |                                   | 11432448             |  |  |  |
| 36.0 Don A. Dupio                                                    |                        |                      |                                   | 9854645              |  |  |  |
|                                                                      | Total <b>90,600.00</b> | 70,200.00            | 160,800.00                        |                      |  |  |  |
| B. Club Meeting Collections:<br>C. Less: Expenses                    |                        |                      | 18,470.00                         |                      |  |  |  |
| 1.0 RI dues payment 1st Sem., RY 2                                   | 1-22 53.6              | 87.50                |                                   |                      |  |  |  |
| 2.0 Philippine Rotary Magazine Four                                  |                        | 00.00                |                                   |                      |  |  |  |
| 3.0 J Ventula wage (August, Septem                                   | ber 2021) 13,449.00    |                      |                                   |                      |  |  |  |
| 4.0 J Ventula wage (October, Nover                                   |                        |                      |                                   |                      |  |  |  |
| 5.0 J Ventula wage ( December 202                                    |                        | 06.95                |                                   |                      |  |  |  |
| 6.0 Meals for Club Meeting<br>7.0 J.Ventula (wage for Jan. & Feb., 1 |                        | 80.00<br>0           |                                   |                      |  |  |  |
| 8.0 RI dues payment 2nd Sem., RY 2                                   |                        | 15.25                |                                   |                      |  |  |  |
| 9.0 Philippine Rotary Magazine Four                                  |                        | 00.00                |                                   |                      |  |  |  |
| 10.0 Acelogic Computer Solutions (7                                  |                        | 50.00                |                                   |                      |  |  |  |
| 11.0 J. Ventula wage (March & April                                  |                        | <u>96.00</u>         |                                   |                      |  |  |  |
| Total Expenses for RY 2021<br>Less: Total Expenses for RY            |                        | J                    | (103 E16 40)                      |                      |  |  |  |
| D. Running Balance as of May 25, 2022                                |                        |                      | <u>(182,516.40)</u><br>(3,246.40) |                      |  |  |  |
| III. TOTAL RCDS FUND                                                 |                        |                      | 17,023.90)                        |                      |  |  |  |
| A. RY 2020-2021 - (13,7)                                             | 77.50)                 |                      | ,                                 |                      |  |  |  |
| B. RY2021—2022 —                                                     | (3,246.40)             |                      |                                   |                      |  |  |  |
| NFW/ 49                                                              | SESSMENT OF RI ar      |                      | REAS FOLLOWS                      |                      |  |  |  |
|                                                                      |                        | Php 3,000.00 + 1     |                                   |                      |  |  |  |
|                                                                      |                        | Php 3,000.00 + 1     |                                   |                      |  |  |  |
|                                                                      |                        |                      |                                   |                      |  |  |  |
|                                                                      | RI DOL                 | LAR RATE             |                                   |                      |  |  |  |
| 1US\$ = Php52.00 AUD = 1.40 NZD = 1.54                               |                        |                      |                                   |                      |  |  |  |
| 1055 -                                                               | A                      | 00 - 1.40            | N20 - 1.54                        |                      |  |  |  |
|                                                                      |                        |                      |                                   |                      |  |  |  |