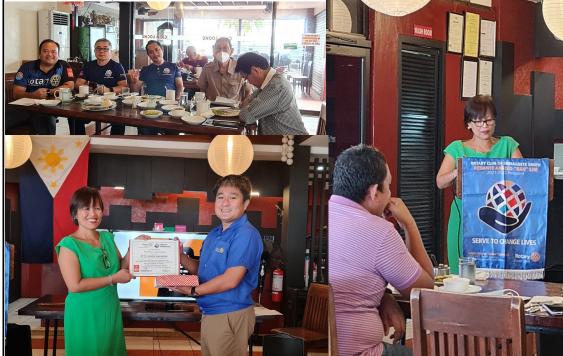

#### **RCDS REGULAR CLUB MEETING** May 18, 2022

L to R: Rtn. Elmore Baylon, Aud. Rex Chua, Treas. Tona Matiao, PAG Alex Amor, PP Joe Chiu, PP Henry Sojor, PP Ely Escorial, Guest Speaker Atty. Leah Nazareno, Pres. Ran Lim, Rtn Don Dupio, Sec. Ely Bodo, Rtn. Jess Mascardo, SAA Edo Adriano

Presentation of Token and Certificate to the Guest Speaker Atty. Leah M. Nazareno

Guest Speaker Atty.. Leah M. Nazareno Asst. Prosecutor, DOJ, Dumaguete City Prosecutor Office