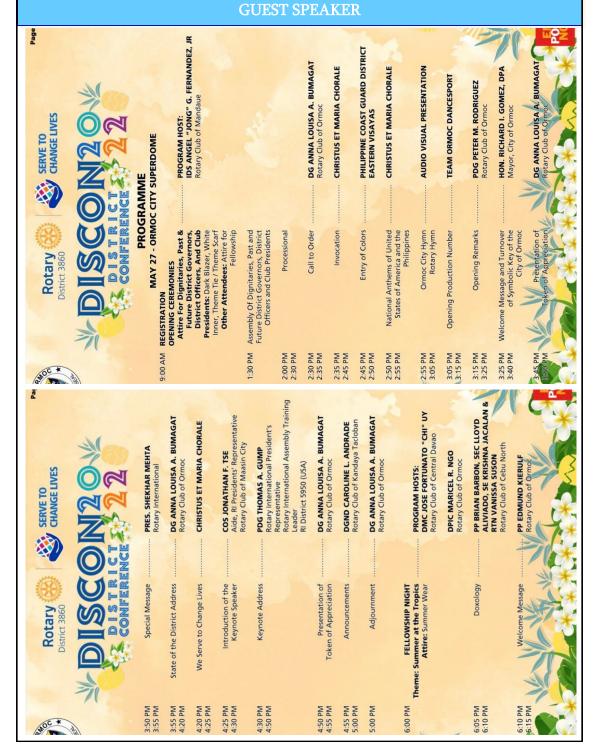

|                      |  |  |  |
|                                                                      | RI DOL                 | LAR RATE             |                                   |                      |  |  |  |
| 1US\$ = Php52.00 AUD = 1.40 NZD = 1.54                               |                        |                      |                                   |                      |  |  |  |
| 1055 -                                                               | A                      | 00 - 1.40            | N20 - 1.54                        |                      |  |  |  |
|                                                                      |                        |                      |                                   |                      |  |  |  |





| SERVE TO<br>CHANGE LIVES